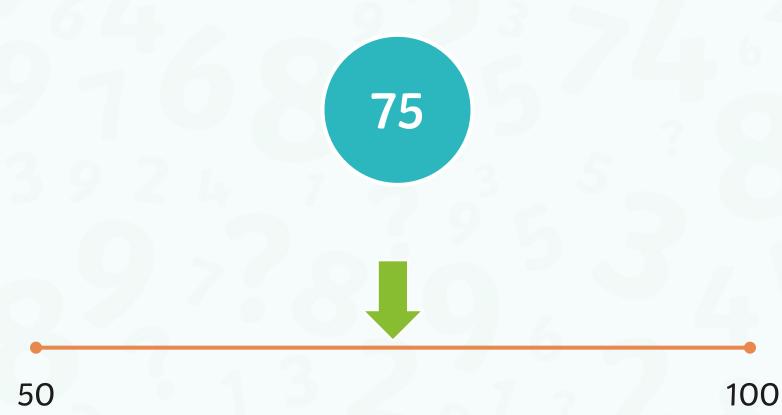

Estimate the following number on a 40-60 number line. 45 40 60 answer menu www.regentstudies.com Estimate the following number on a 75-100 number line.

75 100

Estimate the following number on a 0-60 number line. 40 60 answer menu www.regentstudies.com