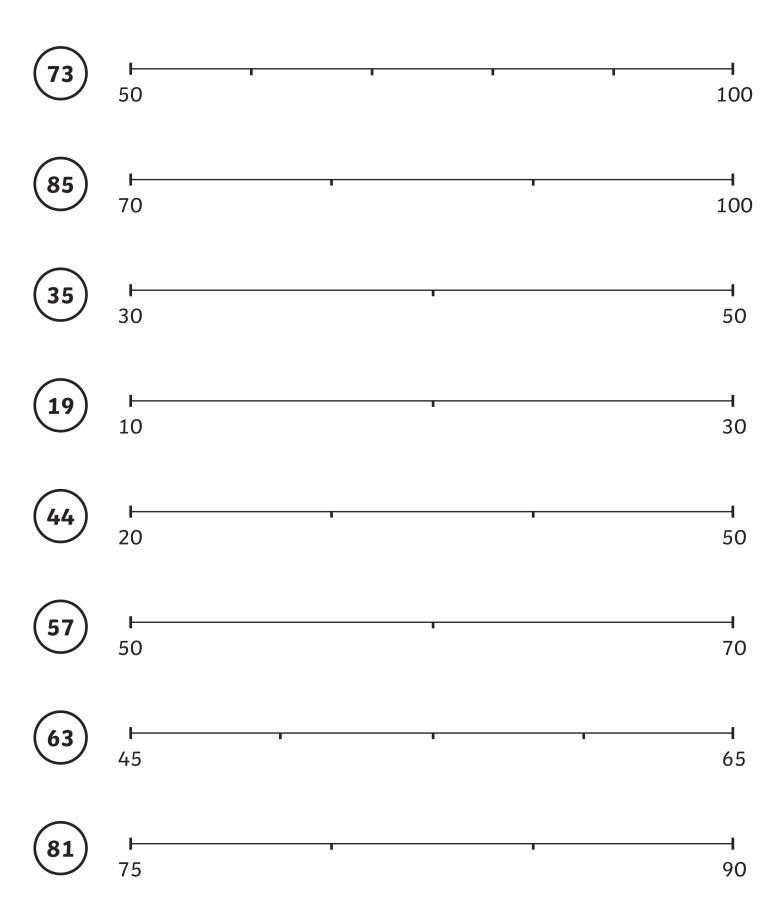

swer menu **REGENT STUDIES** Focused education on life's walk www.regentstudies.com Represent the following number on a 90-110 number line.



answer

menu



Estimate the following number on a 0-25 number line. 15 25 answer menu Focused education on life's walk www.regentstudies.com

Estimate the following number on a 50-100 number line. 80 50 100 answer menu next www.regentstudies.com

Estimate the following number on a 40-60 number line. 45 40 60 answer menu www.regentstudies.com Estimate the following number on a 75-100 number line.





75 100







Estimate the following number on a 0-60 number line. 40 60 answer menu www.regentstudies.com



Draw an arrow to show the following numbers on the 0-100 number lines.





Draw an arrow to show the following numbers on the number lines.





Draw an arrow to show the following numbers on the 0-100 number lines.





Draw an arrow to show the following numbers on the number lines.