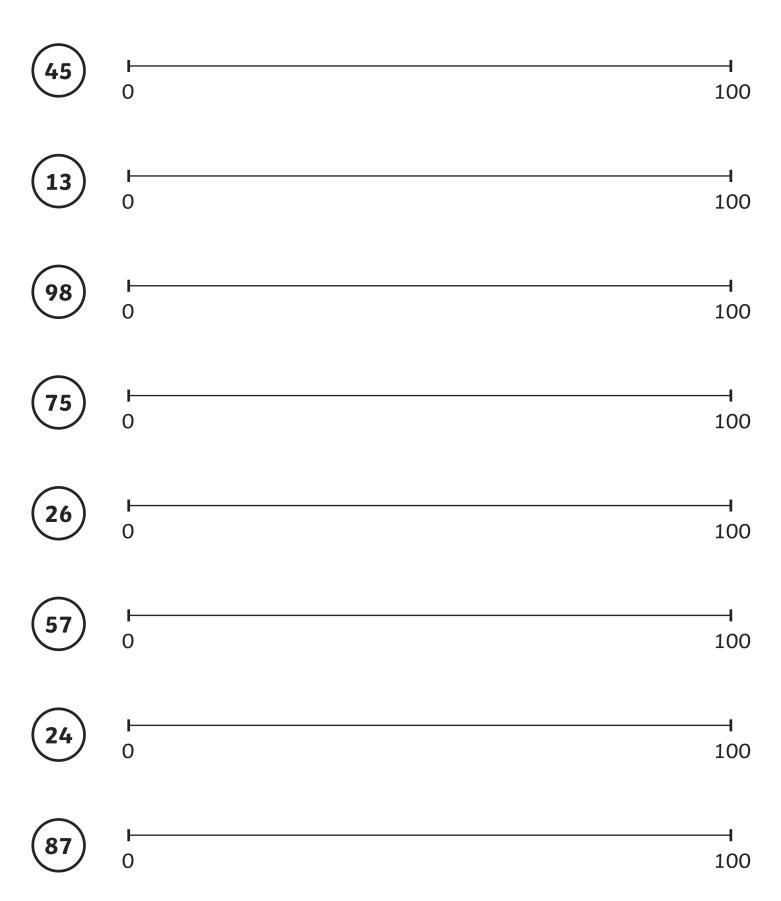

Draw an arrow to show the following numbers on the 0-100 number lines.

Draw an arrow to show the following numbers on the number lines.

Draw an arrow to show the following numbers on the 0-100 number lines.