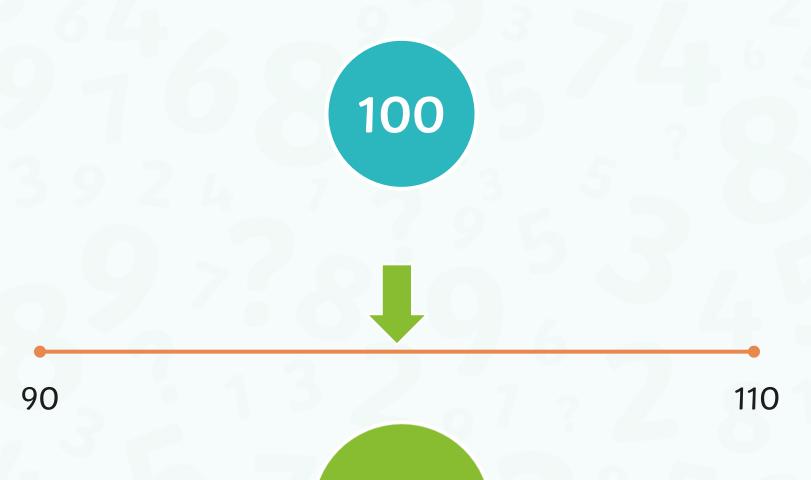

answer

menu

Represent the following number on a 50-80 number line. 60 50 80 answer menu **REGENT STUDIES** Focused education on life's walk www.regentstudies.com Represent the following number on a 90-110 number line.