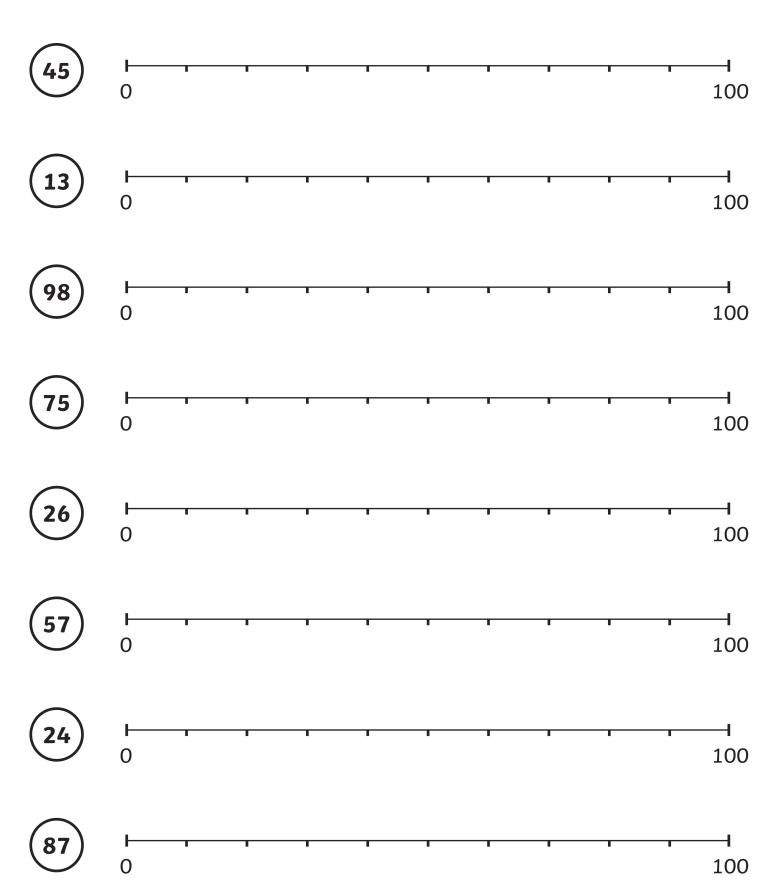

Draw an arrow to show the following numbers on the 0-100 number lines.

Draw an arrow to show the following numbers on the number lines.

Draw an arrow to show the following numbers on the 0-100 number lines.